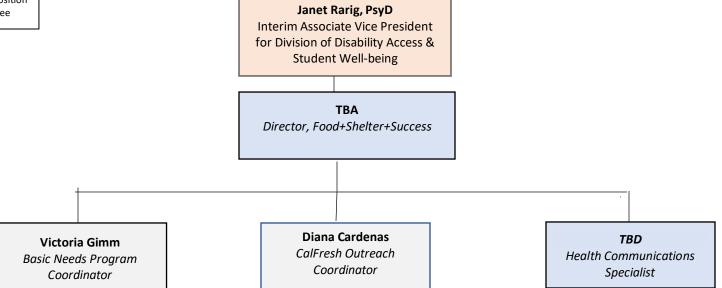

# ORGANIZATION CHART Student Affairs & Enrollment Management Food+Shelter+Success October 2022

<u>KEY</u>:
Blue – Unfilled Position
Yellow – Newly Established Position
Orange – Interim Appointee

### KEY:

Blue – Unfilled Position Yellow – Newly Established Position Orange – Interim Appointee