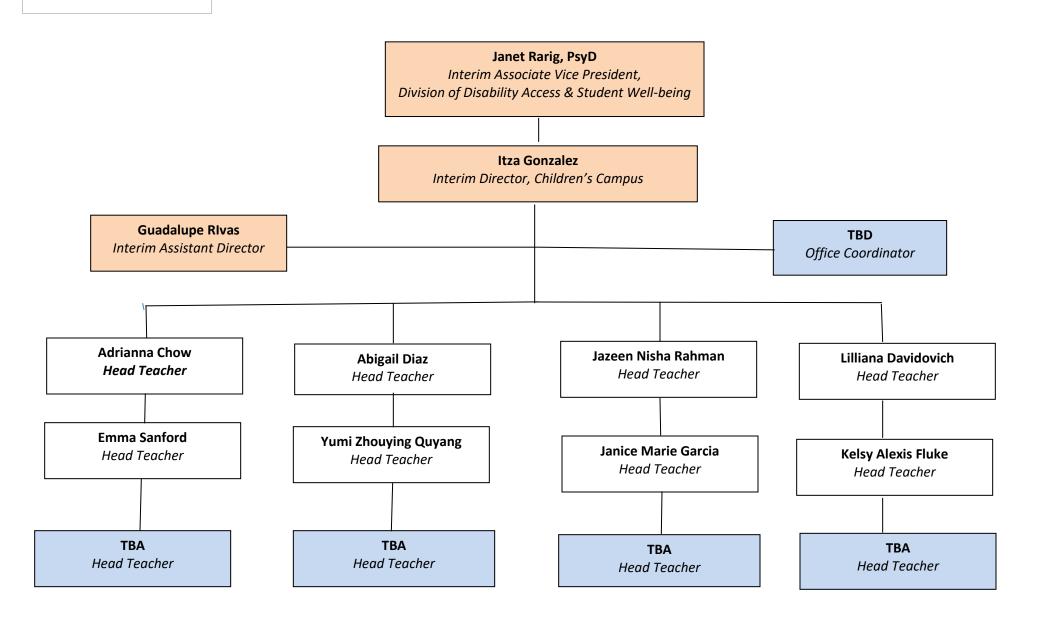

### ORGANIZATION CHART

Student Affairs & Enrollment Management Children's Campus

October 2022

### KEY: Blue - Unfilled Position Yellow - Newly Established Position Orange - Interim Appointee