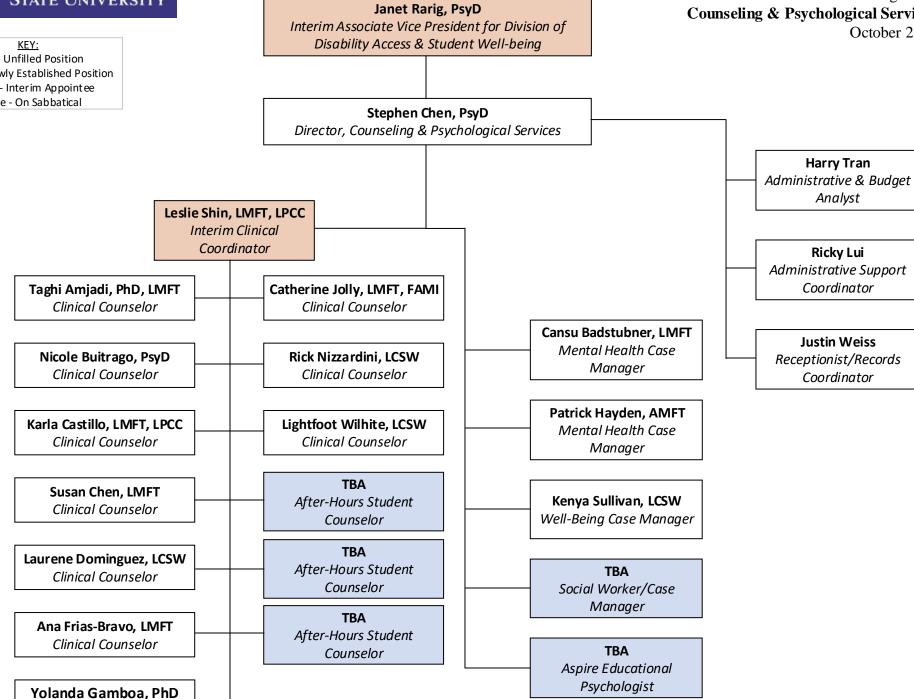

#### ORGANIZATION CHART

Student Affairs & Enrollment Management **Counseling & Psychological Services** October 2022

Yellow – Newly Established Position Orange - Interim Appointee