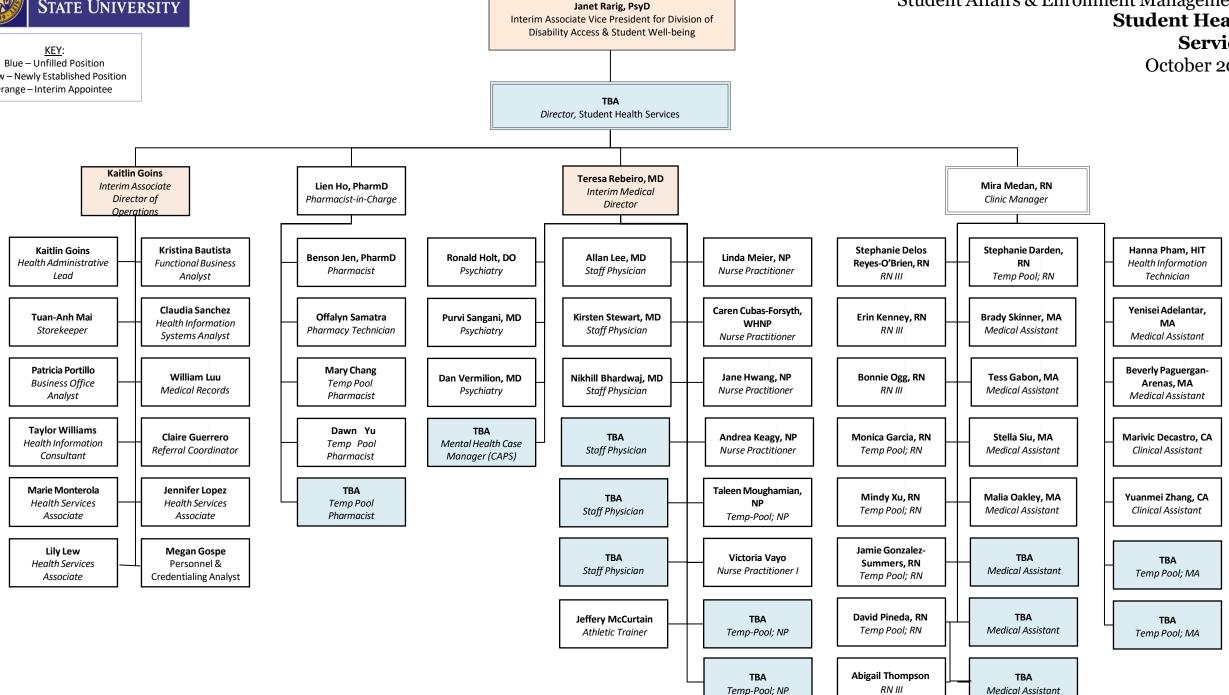

### ORGANIZATION CHART Student Affairs & Enrollment Management **Student Health Services** October 2022

KEY:

Blue – Unfilled Position Yellow – Newly Established Position Orange – Interim Appointee