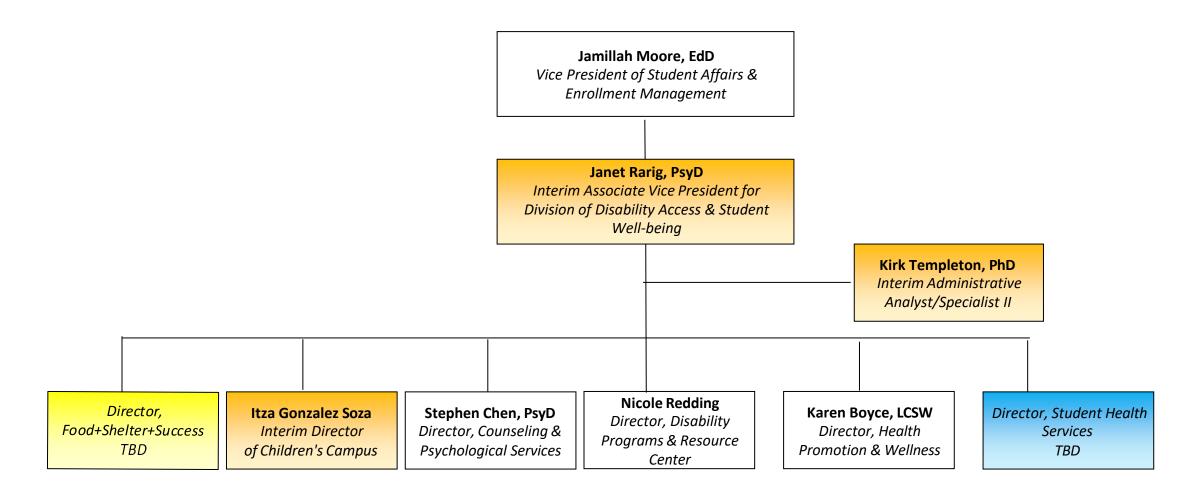

KEY:

Blue - Unfilled Position Yellow - Newly Established Position Orange - Interim Appointee ORGANIZATION CHART
Student Affairs & Enrollment Management
Division of Disability Access & Student Well-being
October 2022