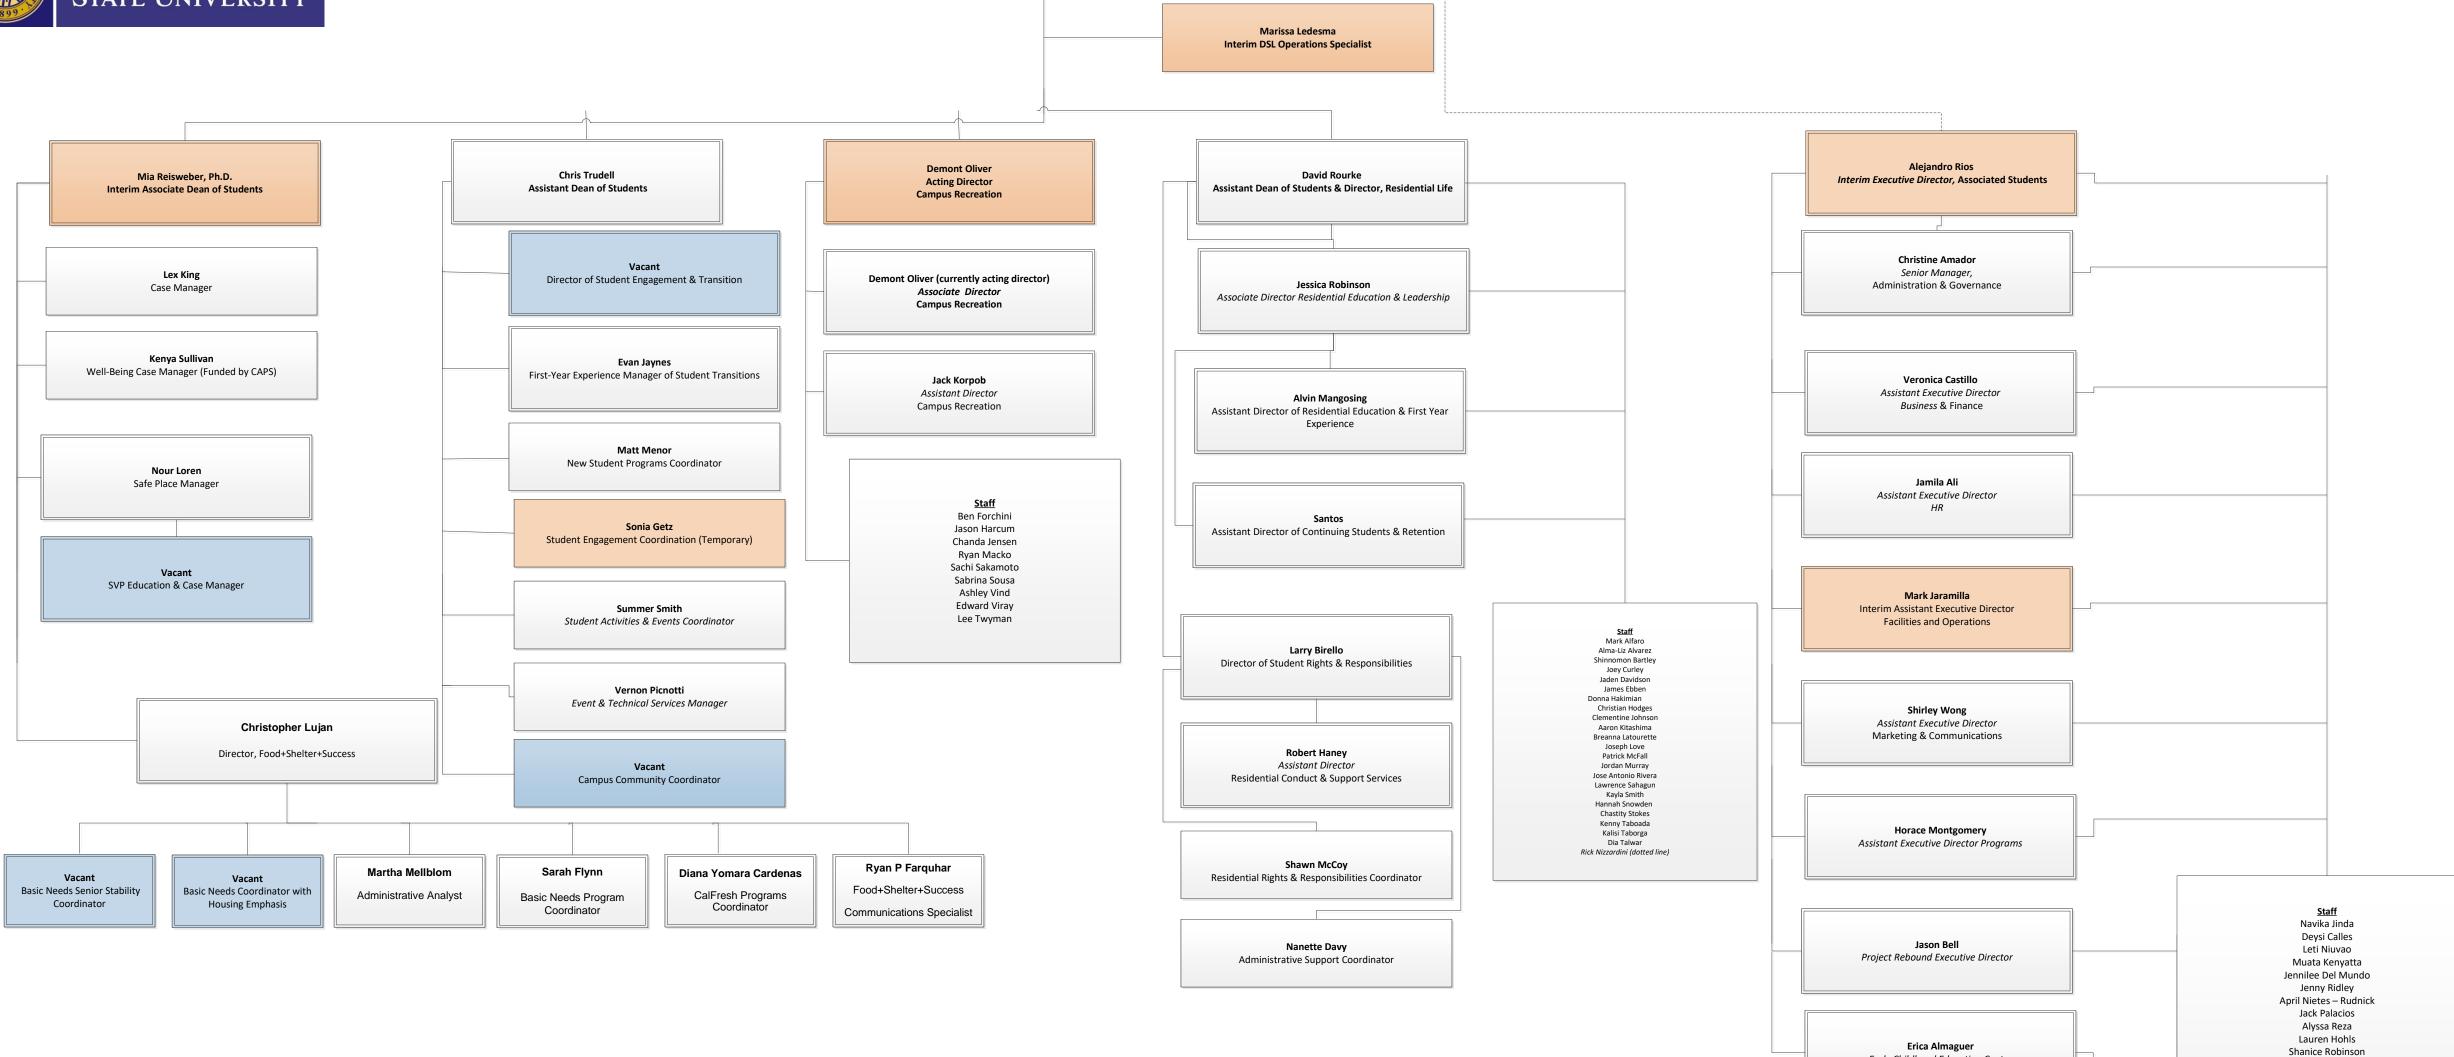

## ORGANIZATION CHART

Student Affairs & Enrollment Management
Division of Student Life
Effective TBA

Tatianna Ramos Alissa Maggard Adriana Gallardo George Turner

Doris Fendt

Rafa Martinez Shirley Nhan

Lorelei Ballesteros

Breanna Barton-Shaw

Early Childhood Education Center

Jamillah Moore, Ed.D.

Vice President,

Student Affairs & Enrollment Management

**Miguel Hernández, Ed.D.**Associate Vice President for Student Life & Dean of Students

KEY:
Blue – Unfilled Position
Yellow – Newly Established Position
Orange – Interim Appointee

TBA – position currently in recruitment and/or appointee to be named Vacant – position to be established; funding not yet available