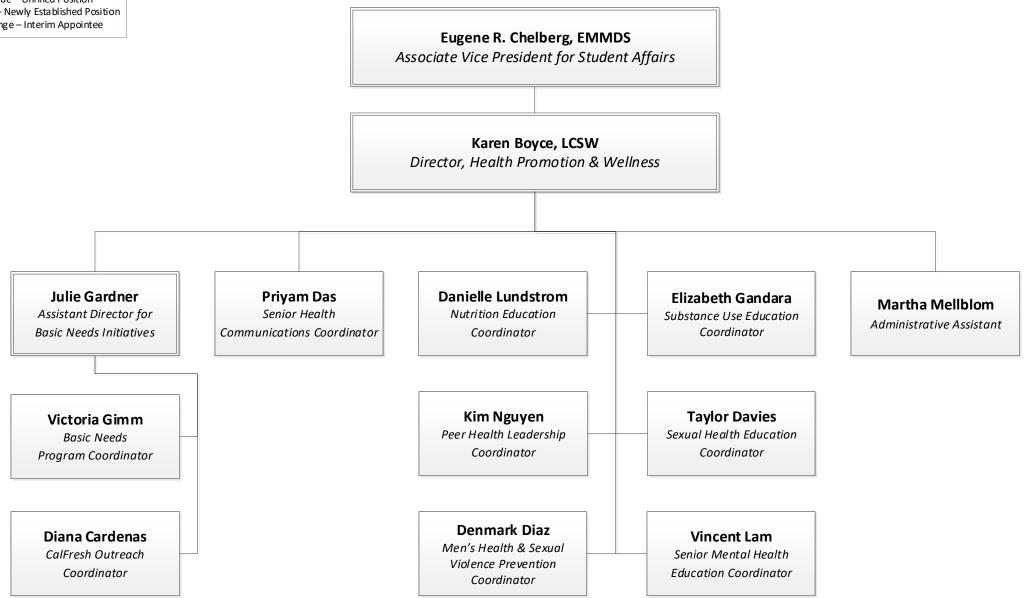

# ORGANIZATION CHART Student Affairs & Enrollment Management **Health Promotion & Wellness** November 2021

Yellow – Newly Established Position Orange - Interim Appointee Green - On Reassignment