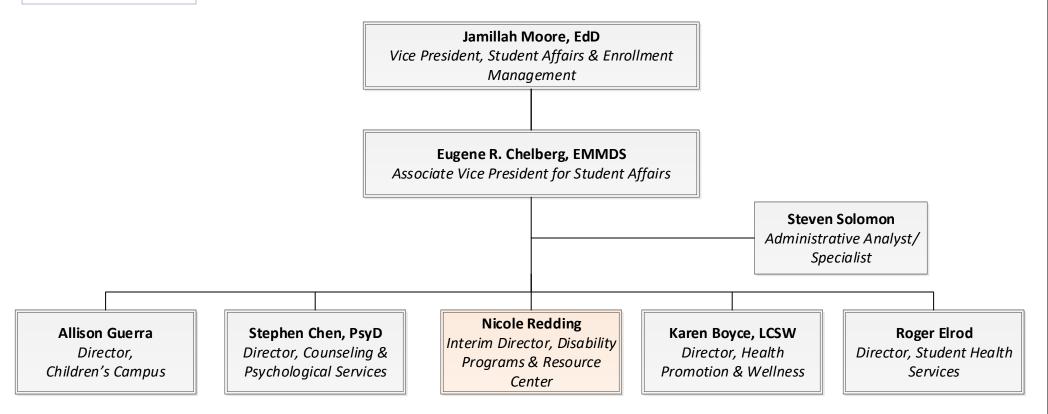

# ORGANIZATION CHART Student Affairs & Enrollment Management **Sub-Cabinet: Division of Student Affairs** November 2021

<u>KEY</u>:
Blue – Unfilled Position
Yellow – Newly Established Position
Orange – Interim Appointee

## **Eugene R. Chelberg, EMMDS**

Associate Vice President for Student Affairs

## **Nicole Redding**

Interim Director, Disability Programs & Resource Center