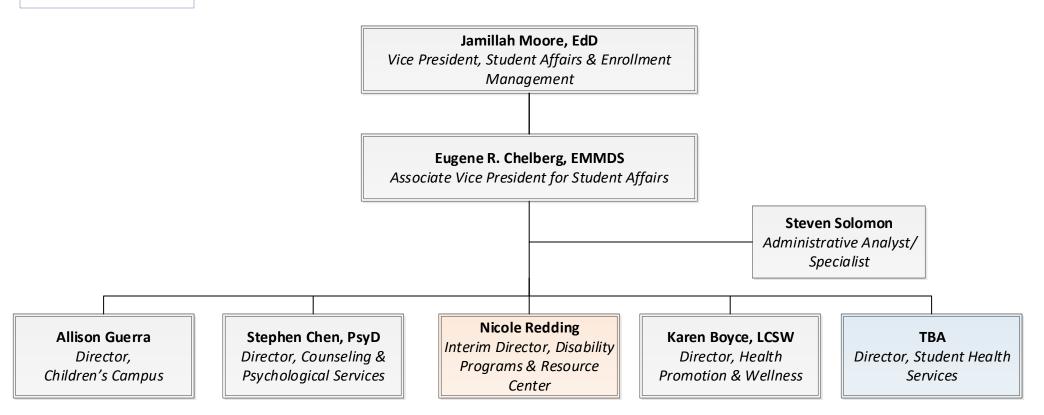

## ORGANIZATION CHART Student Affairs & Enrollment Management **Sub-Cabinet: Division of Student Affairs** February 2022