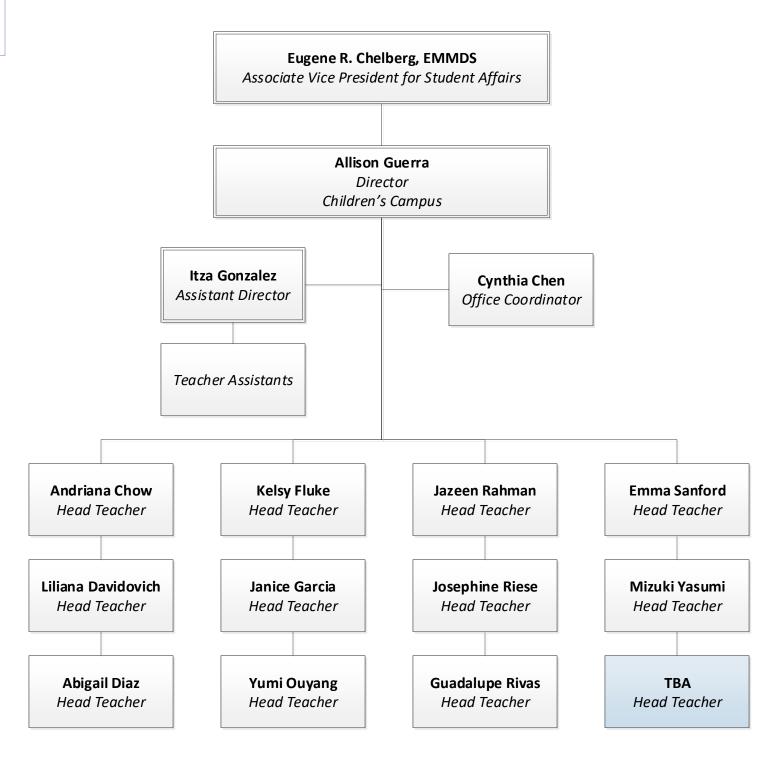

# ORGANIZATION CHART Student Affairs & Enrollment Management Children's Campus February 2022

KEY: Blue – Unfilled Position Yellow – Newly Established Position Orange – Interim Appointee Purple - On Sabbatical